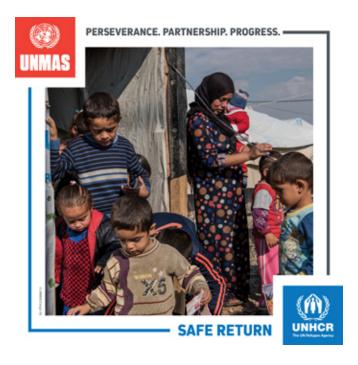

**25-27 May** | 24th International Meeting of Mine Action National Directors and UN Advisers (NDM-UN24)

**SAFE RETURN** 